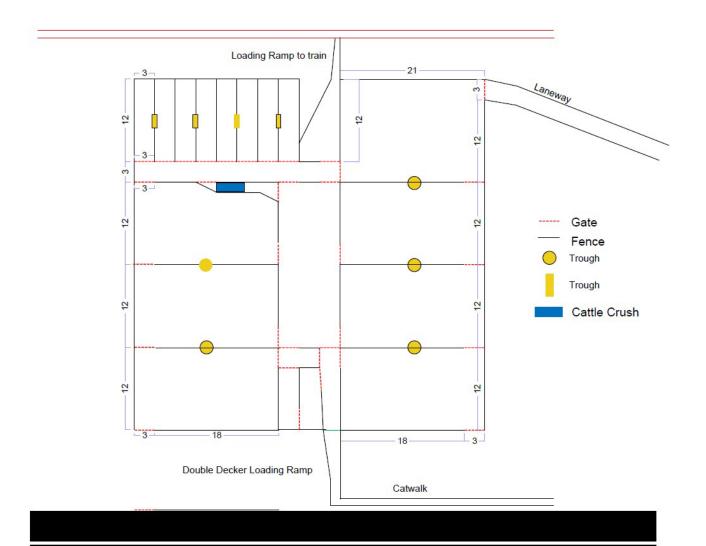

#### **Specifications**

The contractors are responsible for the construction of the new Saleyard Facility at Maxwelton. Specifications for this project are as follows;

- 1. Yards are compiled of the following sized holding pens;
  - 1.1. Six (6) 12m x 21m holding yards including a gate for access
  - 1.2. One (1) 15m x 21m holding yard including a gate for access
  - 1.3. One (1) 9m x 36m laneway for access to yards
  - 1.4. Erection of prefabricated Double Deck Cattle Loading Ramp & Catwalk
  - 1.5. Construction of loading ramp and platform for train
- 2. Holding Yard Specifications
  - 2.1. All running posts to be 3m apart
  - 2.2. All posts to be concreted at a depth of 1m
  - 2.3. Top of the concrete footing to be 75mm above the ground and sloped away from the post
  - 2.4. Running posts to be connected by 5 running Rails 3m in length.

#### 3. Cattle Crush

3.1. Cattle crush to be installed where specified in provided plans

### 4. Gate Specifications

- 4.1. All gates are to be three (3) meters in length
- 4.2. All gates are to have 5 running rails at the same distance as the fence.
- 5. Water troughs are to be installed in specified positions as per design.
  - 5.1. Water troughs are to be sat on a concrete pad
  - 5.2. Concrete to be supplied and installed by the contractor
  - 5.3. Plumbing for water to be completed by Richmond Shire Council
- 6. 600m laneway to be installed connecting cattle to old yard facility
- 7. Richmond Shire Council to Provide troughs and plumbing for troughs. It is the responsibility of the contractor to install. The size of the pad is to be discussed when the tender is awarded.

#### Materials Purchased

\*\* CATTLE YARDS \*\*
75 X 75 X 4.0 X 12000 MM ALLGAL
75 X 75 X 4.0 X 6000 MM ALLGAL
75 X 75 X 4.0 X 12000 MM ALLGAL
WOP 27A MM HINGE SET
SLAM CATCH 25 MM AND STRIKER
50 X 50 X 4MM X 8000 MM ALLGAL
8MM GAL REGULAR CHAIN X 1000