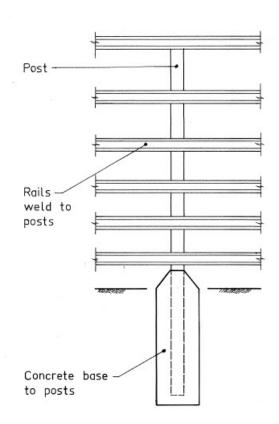

#### **Specifications**

The contractors are responsible for the construction of the new Saleyard Facility at Maxwelton. Specifications for this project are as follows;

- 1. Yards are compiled of the following sized holding pens;
  - 1.1. Six (6) 12m x 21m holding yards including a gate for access
  - 1.2. One (1) 15m x 21m holding yard including a gate for access
  - 1.3. One (1) 9m x 36m laneway for access to yards
  - 1.4. Erection of prefabricated Double Deck Cattle Loading Ramp & Catwalk
  - 1.5. Construction of loading ramp and platform for train
- 2. Holding Yard Specifications
  - 2.1. All running posts to be 3m apart
  - 2.2. All posts to be concreted at a depth of 1m
  - 2.3. Top of the concrete footing to be 75mm above the ground and sloped away from the post
  - 2.4. Running posts to be connected by 5 running Rails 3m in length.

# Post and Rail

Yard Gate