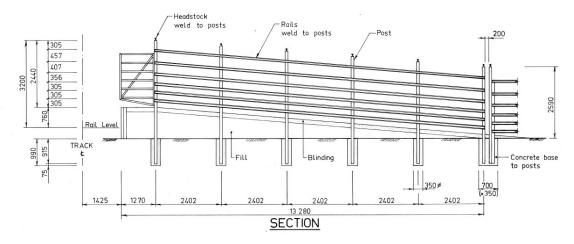

- 7. Richmond Shire Council to Provide troughs and plumbing for troughs. It is the responsibility of the contractor to install. The size of the pad is to be discussed when the tender is awarded.

#### Materials Purchased

\*\* CATTLE YARDS \*\*
75 X 75 X 4.0 X 12000 MM ALLGAL
75 X 75 X 4.0 X 6000 MM ALLGAL
75 X 75 X 4.0 X 12000 MM ALLGAL
WOP 27A MM HINGE SET
SLAM CATCH 25 MM AND STRIKER
50 X 50 X 4MM X 8000 MM ALLGAL
8MM GAL REGULAR CHAIN X 1000

\*\* CATTLE FEEDERS CONSTRUCTION \*\*
75 X 75 X 4.0 X 12000 MM ALLGAL
75 X 75 X 4.0 X 6000 MM ALLGAL
50 X 50 X 4MM X 8000 MM ALLGAL
SHEET 1200 X 2400 X 1.5 GAL

\*\* LANEWAY \*\*
50 X 50 X 4MM X 8000 MM ALLGAL
75 X 75 X 4.0 X 12000 MM ALLGAL
WIRE ROPE GUIDES
8 MM CATTLE CABLE X 400 MTRS
CAP 75 SQ GAL
115 X 42 X 2.5 OVAL RAIL



Road to Maxwelton



## Cattle ramp to train.



Trough Installation



# Post and Rail



Yard Gate