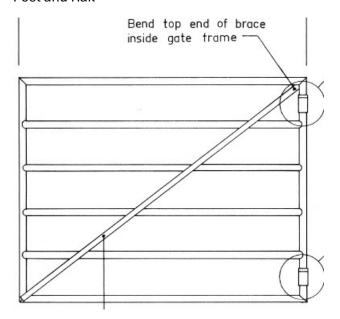

### 4. Gate Specifications

- 4.1. All gates are to be three (3) meters in length
- 4.2. All gates are to have 5 running rails at the same distance as the fence.
- 5. Water troughs are to be installed in specified positions as per design.
  - 5.1. Water troughs are to be sat on a concrete pad
  - 5.2. Concrete to be supplied and installed by the contractor
  - 5.3. Plumbing for water to be completed by Richmond Shire Council
- 6. 600m laneway to be installed connecting cattle to old yard facility
- 7. Richmond Shire Council to Provide troughs and plumbing for troughs. It is the responsibility of the contractor to install. The size of the pad is to be discussed when the tender is awarded.