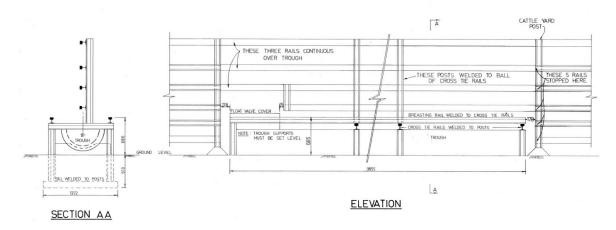

#### 3. Cattle Crush

3.1. Cattle crush to be installed where specified in provided plans

### 4. Gate Specifications

- 4.1. All gates are to be three (3) meters in length
- 4.2. All gates are to have 5 running rails at the same distance as the fence.
- 5. Water troughs are to be installed in specified positions as per design.
  - 5.1. Water troughs are to be sat on a concrete pad
  - 5.2. Concrete to be supplied and installed by the contractor
  - 5.3. Plumbing for water to be completed by Richmond Shire Council
- 6. 600m laneway to be installed connecting cattle to old yard facility
- 7. Richmond Shire Council to Provide troughs and plumbing for troughs. It is the responsibility of the contractor to install. The size of the pad is to be discussed when the tender is awarded.

# Post and Rail

Yard Gate